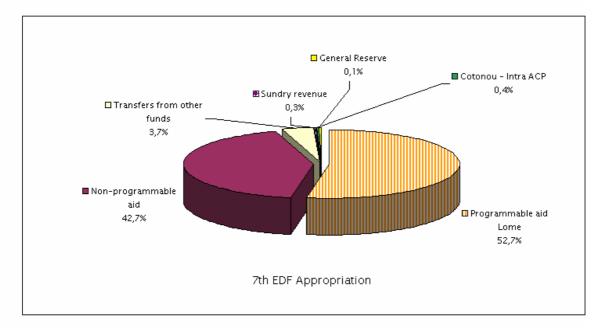

# **3. 7**TH **EDF**

|                                                                                |        | 7th EDF                  |                            |                          |                            |
|--------------------------------------------------------------------------------|--------|--------------------------|----------------------------|--------------------------|----------------------------|
| Bala                                                                           |        | eet at 31 Dec            |                            |                          |                            |
|                                                                                |        | (€ thousand)             | )                          |                          |                            |
|                                                                                |        |                          | 2002                       |                          | 2001                       |
|                                                                                | NOTES  | 5                        | 2002                       |                          | 2001                       |
| ASSETS                                                                         |        |                          |                            |                          |                            |
| Long-term assets                                                               |        |                          |                            |                          |                            |
| Initial allocation                                                             | 3.1.1  |                          | 10.940.000,00              |                          | 10.940.000,00              |
| Contributions received                                                         |        |                          | (10.939.999,80)            |                          | (9.659.000,00)             |
| Contributions receivable                                                       |        |                          | 0,20                       |                          | 1.281.000,00               |
|                                                                                |        |                          |                            |                          |                            |
| Current assets available                                                       |        |                          |                            |                          |                            |
| Liaison account with 6th EDF                                                   | 3.1.10 |                          | 2.279.306,96               |                          | 1.336.578,03               |
| Entitlements to be recovered                                                   | 3.1.14 |                          | 2.579,55                   |                          | 3.466,45                   |
|                                                                                |        |                          |                            |                          |                            |
| Total assets                                                                   |        |                          | 2.281.886,71               |                          | 2.621.044,48               |
| LIABILITIES                                                                    |        |                          |                            |                          |                            |
| Fund capital                                                                   |        |                          |                            |                          |                            |
| Initial allocation                                                             | 3.3.1  |                          | 10.940.000,00              |                          | 10.940.000,00              |
| Other resources                                                                |        |                          |                            |                          |                            |
| Transfers from earlier Funds                                                   | 3.1.6  | 708.535,47               |                            | 708.535,47               |                            |
| Interest used                                                                  | 3.1.8  | 361.462,34               |                            | 311.265,37               |                            |
| Interest on deposited funds                                                    | 3.1.8  | 25.881,90                |                            | 40.696,27                |                            |
| Interest for late payment of contributions<br>Resources transferred to 8th EDF | 3.1.4  | 5.963,05<br>(530.115,29) |                            | 3.298,58<br>(479.918,32) |                            |
|                                                                                | 5.1.9  | (550.115,29)             |                            | (479.910,32)             |                            |
|                                                                                |        |                          | 571.727,47                 |                          | 583.877,37                 |
| Total capital                                                                  |        |                          | 11.511.727,47              |                          | 11.523.877,37              |
| Expanditura                                                                    |        |                          |                            |                          |                            |
| Expenditure Expenditure already booked                                         | 3.1.11 |                          | (9.232.420,31)             |                          | (8.906.299,33)             |
| Entitlements and VAT to be recovered                                           | 3.1.11 |                          | (9.232.420,31)<br>2.579,55 |                          | (8.906.299,33)<br>3.466,45 |
| Balance available for payments                                                 |        |                          | 2.281.886,71               |                          | 2.621.044,48               |
|                                                                                |        |                          |                            |                          |                            |
|                                                                                |        |                          |                            |                          |                            |
| Total liabilities                                                              |        |                          | 2.281.886,71               |                          | 2.621.044,48               |

|                                             | 7e FED                |                           |                                        |                           |  |  |  |  |  |
|---------------------------------------------|-----------------------|---------------------------|----------------------------------------|---------------------------|--|--|--|--|--|
|                                             |                       | Recettes et               | paiements                              |                           |  |  |  |  |  |
| pour l'exercice clôturé le 31 décembre 2002 |                       |                           |                                        |                           |  |  |  |  |  |
|                                             | (en milliers d'euros) |                           |                                        |                           |  |  |  |  |  |
|                                             |                       |                           |                                        |                           |  |  |  |  |  |
|                                             |                       | Cumulées<br>au 31.12.2001 | Recettes/Dépenses<br>pour l'année 2002 | Cumulées<br>au 31.12.2002 |  |  |  |  |  |
|                                             | NOTES                 |                           |                                        |                           |  |  |  |  |  |
| Recettes                                    |                       |                           |                                        |                           |  |  |  |  |  |
| Contributions versées                       | 3.2.1                 | 9.659.000,00              | 1.280.999,80                           | 10.939.999,80             |  |  |  |  |  |
| ntérêts utilisés                            | 3.1.8                 | 49.000,00                 | 0,00                                   | 49.000,00                 |  |  |  |  |  |
| Intérêts                                    | 3.1.8                 | 20.106,01                 | 5.775,89                               | 25.881,90                 |  |  |  |  |  |
| Intérêts utilisés / Stabex                  | 3.2.3                 | 262.265,37                | 50.196,97                              | 312.462,34                |  |  |  |  |  |
| Intérêts/Stabex                             | 3.2.3                 | 20.590,26                 | (20.590,26)                            | 0,00                      |  |  |  |  |  |
| Transferts des 5eFED et 6eFED               | 3.1.6                 | 708.535,47                | 0,00                                   | 708.535,47                |  |  |  |  |  |
| Intérêts retard contributions               | 3.1.4                 | 3.298,58                  | 2.664,47                               | 5.963,05                  |  |  |  |  |  |
| Ressources transferees au 8e FED            | 3.1.9                 | (479.918,32)              | (50.196,97)                            | (530.115,29)              |  |  |  |  |  |
| Créances et TVA à recouvrer                 | 3.1.14                | 3.466,45                  | -886,90                                | 2.579,55                  |  |  |  |  |  |
| Total des recettes                          |                       | 10.246.343,82             | 1.267.963,01                           | 11.514.306,82             |  |  |  |  |  |
| Paiements                                   |                       |                           |                                        |                           |  |  |  |  |  |
|                                             |                       |                           |                                        |                           |  |  |  |  |  |
| Total programmes indicatifs                 | 3.2.4                 | 4.248.910,03              | 239.211,93                             | 4.488.121,96              |  |  |  |  |  |
| Ajustement structurel                       |                       | 1.139.545,65              | 8.494,29                               | 1.148.039,94              |  |  |  |  |  |
| Total aide non programmable                 |                       | 3.517.843,65              | 78.414,75                              | 3.596.258,41              |  |  |  |  |  |
| Bonifications d'intérêt                     |                       | 197.677,25                | 2.099,90                               | 199.777,14                |  |  |  |  |  |
| Aide d'urgence                              |                       | 405.793,29                | 18,77                                  | 405.812,06                |  |  |  |  |  |
| Aide aux réfugiés                           |                       | 83.744,90                 | 701,35                                 | 84.446,25                 |  |  |  |  |  |
| Capitaux à risque                           |                       | 702.156,52                | 21.650,26                              | 723.806,77                |  |  |  |  |  |
| Sysmin                                      |                       | 260.105,43                | 32.046,72                              | 292.152,15                |  |  |  |  |  |
| Stabex                                      |                       | 1.598.859,80              | 0,00                                   | 1.598.859,80              |  |  |  |  |  |
| Transferts 5e FED                           |                       | 258.476,48                | 21.897,76                              | 280.374,24                |  |  |  |  |  |
| Réduction de la dette des pays fortem       | ent endettés          | 11.030,00                 | 0,00                                   | 11.030,00                 |  |  |  |  |  |
| Total des paiements                         |                       | 8.906.299,33              | 326.120,98                             | 9.232.420,31              |  |  |  |  |  |
| Différence recettes/paiements               |                       | 1.340.044,48              | 941.842,03                             | 2.281.886,51              |  |  |  |  |  |