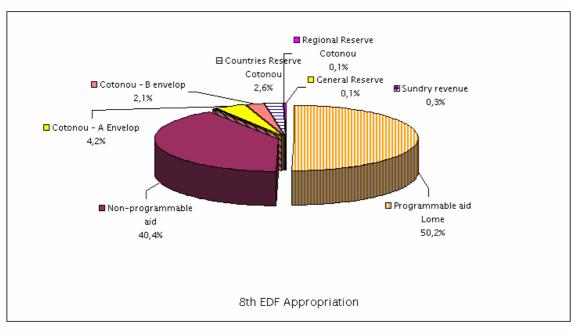

# 4. 8TH EDF

|                                                   |         | EDF            |                |                |                |  |  |  |  |  |
|---------------------------------------------------|---------|----------------|----------------|----------------|----------------|--|--|--|--|--|
| Balance sheet at 31 December 2002<br>(€ thousand) |         |                |                |                |                |  |  |  |  |  |
|                                                   |         |                |                |                |                |  |  |  |  |  |
| ASSETS                                            |         |                |                |                |                |  |  |  |  |  |
|                                                   | NOTES   |                | 2002           |                | 2001           |  |  |  |  |  |
| Long-term assets                                  |         | _              |                |                |                |  |  |  |  |  |
|                                                   | 0.1.1   |                |                |                |                |  |  |  |  |  |
| Initial allocation                                | 3.1.1   | 11.040.000,00  |                | 11.040.000,00  |                |  |  |  |  |  |
| STABEX                                            |         | 1.800.000,00   |                | 1.800.000,00   |                |  |  |  |  |  |
| STABLA                                            |         | 1.000.000,00   | 12.840.000,00  | 1.000.000,00   | 12.840.000,00  |  |  |  |  |  |
| Contributions received                            |         |                |                |                | ,,             |  |  |  |  |  |
| EDF                                               |         | 200.000,00     |                |                |                |  |  |  |  |  |
| STABEX                                            |         | 1.800.000,00   |                | 1.800.000,00   |                |  |  |  |  |  |
|                                                   |         |                | 2.000.000,00   |                | 1.800.000,00   |  |  |  |  |  |
| Contributions receivable                          |         | 40.040.000.00  |                | 44 040 000 00  |                |  |  |  |  |  |
|                                                   |         | 10.840.000,00  |                | 11.040.000,00  |                |  |  |  |  |  |
| STABEX Total Contributions receivable             |         |                | 10.840.000,00  |                | 11.040.000,00  |  |  |  |  |  |
|                                                   |         |                | 10.640.000,00  |                | 11.040.000,00  |  |  |  |  |  |
| Entitlements and VAT to be recovered              | 3.1.14  |                | 13,73          |                | 1.495,55       |  |  |  |  |  |
|                                                   |         |                |                |                |                |  |  |  |  |  |
| HIPC advanced payment                             | 3.1.5.1 |                | 180.000,00     |                |                |  |  |  |  |  |
|                                                   |         |                |                |                |                |  |  |  |  |  |
| Total assets                                      |         |                | 11.020.013,73  |                | 11.041.495,55  |  |  |  |  |  |
|                                                   |         |                |                |                |                |  |  |  |  |  |
| LIABILITIES                                       |         |                |                |                |                |  |  |  |  |  |
|                                                   |         |                |                |                |                |  |  |  |  |  |
| Fund capital                                      |         |                |                |                |                |  |  |  |  |  |
|                                                   |         |                |                |                |                |  |  |  |  |  |
| Initial allocation                                |         |                |                |                |                |  |  |  |  |  |
| EDF                                               |         |                | 11.040.000,00  |                | 11.040.000,00  |  |  |  |  |  |
| STABEX                                            |         |                | 1.800.000,00   |                | 1.800.000,00   |  |  |  |  |  |
| Other resources                                   |         |                |                |                |                |  |  |  |  |  |
| Transfers from previous EDFs                      | 3.1.6   | 624.115,29     |                | 573.918,32     |                |  |  |  |  |  |
| Interest used                                     | 3.1.8   | 35.450,00      |                | 30.450,00      |                |  |  |  |  |  |
| Interest on Stabex contributions                  | 3.1.3   | 1.859,19       |                | 16.872,33      |                |  |  |  |  |  |
|                                                   |         |                | 661.424,48     |                | 621.240,65     |  |  |  |  |  |
| Capital total                                     |         |                | 13.501.424,48  |                | 13.461.240,65  |  |  |  |  |  |
|                                                   |         |                |                |                |                |  |  |  |  |  |
| Expenditure                                       |         |                |                |                |                |  |  |  |  |  |
| Expenditure already booked                        | 3.1.11  | (4.546.877,77) |                | (3.239.921,92) |                |  |  |  |  |  |
| Entitlements and VAT to be recovered              | 3.1.14  | 13,73          |                | 1.495,55       |                |  |  |  |  |  |
| Stabex security transfers                         | 3.1.16  | (341.971,64)   |                | (350.854,84)   |                |  |  |  |  |  |
|                                                   |         |                | (4.888.835,68) |                | (3.589.281,21) |  |  |  |  |  |
| Balance available for payment                     |         |                | 8.612.588,80   |                | 9.871.959,44   |  |  |  |  |  |
|                                                   |         |                |                |                |                |  |  |  |  |  |
| Creditors                                         | 0.4.45  | 04107461       |                | 050 054 6      |                |  |  |  |  |  |
| Stabex Security accounts                          | 3.1.16  | 341.971,64     |                | 350.854,84     |                |  |  |  |  |  |
| Liaison account with 6th EDF                      | 3.1.10  | 2.065.453,29   | 2 407 424 02   | 818.681,27     | 1.169.536,11   |  |  |  |  |  |
|                                                   |         | + +            | 2.407.424,93   |                | 1.109.530,11   |  |  |  |  |  |
| Total liabilities                                 |         |                | 11.020.013,73  |                | 11.041.495,55  |  |  |  |  |  |

|                                                     |                |        | 8th EDF          | · · · · · · · · · · · · · · · · · · · |                |  |  |  |  |
|-----------------------------------------------------|----------------|--------|------------------|---------------------------------------|----------------|--|--|--|--|
|                                                     |                | Rev    | enue and expendi | iture                                 |                |  |  |  |  |
| for year closed at 31 December 2002<br>(€ thousand) |                |        |                  |                                       |                |  |  |  |  |
|                                                     |                |        |                  |                                       |                |  |  |  |  |
|                                                     |                | NOTES  |                  |                                       |                |  |  |  |  |
| Revenue                                             |                |        |                  |                                       |                |  |  |  |  |
| Stabex contribution                                 |                | 3.2.1  | 1.800.000,00     | 0.00                                  | 1.800.000,00   |  |  |  |  |
| EDF contribution                                    |                | 0.2.1  | 0,00             | 200.000,00                            | 200.000,00     |  |  |  |  |
| Interest used                                       |                | 3.1.8  | 30.450,00        | 5.000,00                              | 35.450,00      |  |  |  |  |
| Interest/Stabex                                     |                | 3.1.3  | 16.872,33        | (15.013,13)                           | 1.859,19       |  |  |  |  |
| Transfers from 6th a                                | nd 7th EDFs    | 3.1.6  | 573.918,32       | 50.196,97                             | 624.115,29     |  |  |  |  |
| Entitlements and VA                                 |                | 3.1.14 | 1.495,55         | -1.481,82                             | 13,73          |  |  |  |  |
| Total revenue                                       |                |        | 2.422.736,20     | 238.702,01                            | 2.661.438,21   |  |  |  |  |
|                                                     |                |        |                  |                                       |                |  |  |  |  |
| Expenditure                                         |                | 3.2.4  |                  |                                       |                |  |  |  |  |
| Total indicative pro                                | ogrammes       |        | 867.800,44       | 649.824,06                            | 1.517.624,50   |  |  |  |  |
| Structural adjustme                                 | ont            |        | 943.577,55       | 275.903,14                            | 1.219.480,68   |  |  |  |  |
| Structural aujustine                                |                |        | 943.577,55       | 275.505,14                            | 1.219.400,00   |  |  |  |  |
| Total non-program                                   | mable aid      |        | 1.428.543,94     | 381.228,65                            | 1.809.772,59   |  |  |  |  |
| Emergency aid                                       |                |        | 149.413,31       | 51.807,11                             | 201.220,42     |  |  |  |  |
| Risk capital                                        |                |        | 341.117,73       | 165.070,55                            | 506.188,28     |  |  |  |  |
| Payments World Bar                                  | nk             |        | 500.000,00       | 0,00                                  | 500.000,00     |  |  |  |  |
| Payment HIPC                                        |                |        | 200.000,00       | 0,00                                  | 200.000,00     |  |  |  |  |
| Stabex                                              |                |        | 212.868,67       | 10.502,34                             | 223.371,01     |  |  |  |  |
| Macroeconomic Sup                                   |                |        | 0,00             | 97.674,83                             | 97.674,83      |  |  |  |  |
| Technical assistance                                | e costs        |        | 25.144,23        | 56.173,81                             | 81.318,04      |  |  |  |  |
| Total expenditure                                   | •              |        | 3.239.921,92     | 1.306.955,85                          | 4.546.877,77   |  |  |  |  |
| Difference revenu                                   | ue/expenditure |        | (817.185,72)     | (1.068.253,84)                        | (1.885.439,56) |  |  |  |  |