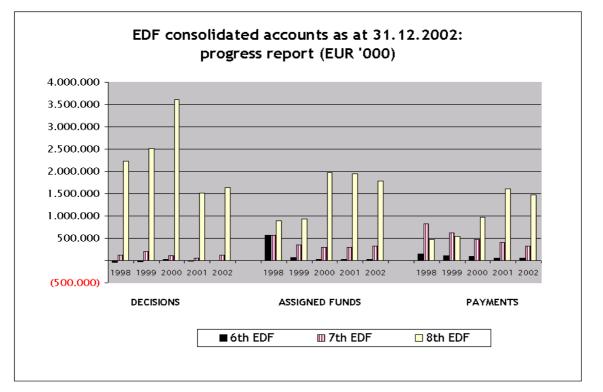

| 1.781.304 |
| TOTAL          |     | 24.824.203      |               | 2.020.853 | 1.348.602 | 2.296.156     | 2.263.362 | 2.142.916 |
| PAYMENTS       |     |                 |               |           |           |               |           |           |
|                | 6   | 7.235.115       | 92%           | 153.872   | 103.771   | 100.838       | 50,460    | 48.531    |
|                | 7   | 9.232.420       | 80%           | 819.131   | 627.066   | 478.191       | 406.923   | 326.121   |
|                | 8   | 5.068.849       | 38%           | 466.621   | 544.540   | 969.135       | 1.610.480 | 1.478.073 |
| TOTAL          |     | 21.536.384      |               | 1.439.624 | 1.275.377 | 1.548.165     | 2.067.863 | 1.852.725 |

\* Negative figures represent decommitments.



### TABLE 2.2

#### EDF CONSOLIDATED ACCOUNTS AT 31.12.2002: PROGRESS REPORT BY TYPE OF AID (EUR '000)

|    |                            |           |     | -          |     |            |      |            |     |
|----|----------------------------|-----------|-----|------------|-----|------------|------|------------|-----|
|    |                            | 6th EDF   | %   | 7th EDF    | %   | 8th EDF    | %    | TOTAL      | %   |
|    |                            |           | (1) |            | (1) |            | (1)  |            | (1) |
|    | PROGRAMMABLE AID (NIP)     |           |     |            |     |            |      |            |     |
|    | Appropriation              | 5.172.749 |     | 6.067.754  |     | 6.781.113  |      | 18.021.615 |     |
|    | Decisions