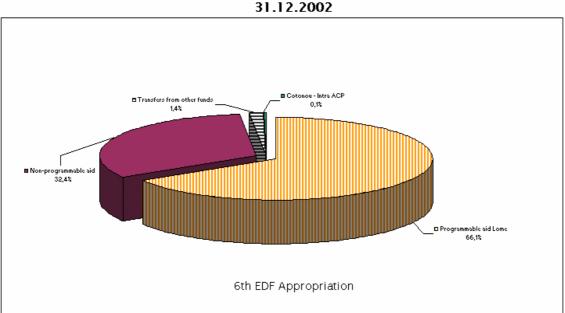

## 2. 6TH EDF

|                                                   |        | 6th EDF        |                |                |                |  |  |  |  |  |
|---------------------------------------------------|--------|----------------|----------------|----------------|----------------|--|--|--|--|--|
| Balance sheet at 31 December 2002<br>(€ thousand) |        |                |                |                |                |  |  |  |  |  |
|                                                   | (€ )   | (nousand)      |                |                |                |  |  |  |  |  |
|                                                   | NOTES  | 2              | 002            | 20             | 001            |  |  |  |  |  |
| ASSETS                                            | NOTES  |                |                |                |                |  |  |  |  |  |
|                                                   |        |                |                |                |                |  |  |  |  |  |
| Long-term assets                                  | 3.1.1  |                |                |                |                |  |  |  |  |  |
| Initial allocation                                |        |                | 7.500.000,00   |                | 7.500.000,00   |  |  |  |  |  |
| EIB special contribution                          | 3.1.2  |                | 60.000,00      |                | 60.000,00      |  |  |  |  |  |
| Contributions received Contributions receivable   |        |                | (7.560.000,00) |                | (7.560.000,00) |  |  |  |  |  |
| Contributions receivable                          |        |                | 0,00           |                | 0,00           |  |  |  |  |  |
| Current assets available                          |        |                |                |                |                |  |  |  |  |  |
| Stabex contributions                              | 3.1.3  |                |                | 218.700,00     |                |  |  |  |  |  |
| Interest on Stabex contributions                  | 3.1.3  | 820,21         |                | 16.872,33      |                |  |  |  |  |  |
| Interest on EDF contributions                     | 3.1.4  | 3.890,29       |                | 1.258,91       |                |  |  |  |  |  |
| Advances                                          | 3.1.5  | 11.804,91      |                | 19.660,63      |                |  |  |  |  |  |
|                                                   |        |                | 16.515,41      |                | 256.491,87     |  |  |  |  |  |
| Liaison account with 8th EDF                      | 3.1.10 |                | 2.065.453,29   |                | 818.681,27     |  |  |  |  |  |
| Entitlements and VAT to be recovered              | 3.1.14 |                | 714,86         |                | 583,07         |  |  |  |  |  |
|                                                   |        |                |                |                |                |  |  |  |  |  |
| Cash at bank Stabex Security accounts             |        | 341.971,64     |                | 350.854,84     |                |  |  |  |  |  |
| Stabex Current accounts                           |        | 210.782,96     |                | 220.205,95     |                |  |  |  |  |  |
| Treasury accounts                                 |        | 186.375,23     |                | 122.085,24     |                |  |  |  |  |  |
| ACP paying agents                                 |        | 39.234,45      |                | 27.232,85      |                |  |  |  |  |  |
| EUR paying agents                                 |        | 92.939,80      |                | 241.847,31     |                |  |  |  |  |  |
|                                                   |        |                | 871.304,08     |                | 962.226,19     |  |  |  |  |  |
| Total assets                                      |        |                | 2.953.987,64   |                | 2.037.982,39   |  |  |  |  |  |
|                                                   |        |                |                |                |                |  |  |  |  |  |
|                                                   |        |                |                |                |                |  |  |  |  |  |
| Fund capital                                      |        |                |                |                |                |  |  |  |  |  |
| Initial allocation                                |        |                | 7.500.000,00   |                | 7.500.000,00   |  |  |  |  |  |
| EIB special contribution                          |        |                | 60.000,00      |                | 60.000,00      |  |  |  |  |  |
| Other resources                                   |        |                |                |                |                |  |  |  |  |  |
| Transfers from earlier Funds                      | 3.1.6  | 321.956,99     |                | 321.956,99     |                |  |  |  |  |  |
| Replenishment of Stabex resources                 | 3.1.7  | 185.102,55     |                | 185.102,55     |                |  |  |  |  |  |
| Interest used                                     | 3.1.8  | 37.778,12      |                | 37.778,12      |                |  |  |  |  |  |
| Transfers to later Funds (7th)                    | 3.1.9  | (181.756,97)   |                | (181.756,97)   |                |  |  |  |  |  |
| Transfers to later Funds (8th)                    | 3.1.9  | (94.000,00)    | 000 000 70     | (94.000,00)    |                |  |  |  |  |  |
| Tatal agaital                                     |        |                | 269.080,70     |                | 269.080,70     |  |  |  |  |  |
| Total capital                                     |        |                | 7.829.080,70   |                | 7.829.080,70   |  |  |  |  |  |
| Expenditure paid                                  |        |                |                |                |                |  |  |  |  |  |
| Expenditure already booked                        | 3.1.11 | (7.235.114,74) |                | (7.186.583,65) |                |  |  |  |  |  |
| Entitlements and VAT to be recovered              | 3.1.14 | 714,86         |                | 583,07         |                |  |  |  |  |  |
| Expenditure to be regularised                     | 3.1.12 | (8.446,28)     | (7.242.846,17) | (25.183,12)    | (7.211.183,70) |  |  |  |  |  |
| Balance available for payments                    |        |                | 586.234,53     |                | 617.897,00     |  |  |  |  |  |
| Creditors                                         |        |                |                |                |                |  |  |  |  |  |
| Liaison account with 7th EDF                      | 3.1.10 | 2.279.306,96   |                | 1.336.578,03   |                |  |  |  |  |  |
| Revenue to be regularised                         | 3.1.12 | 88.446,15      | 2.367.753,11   | 83.507,36      | 1.420.085,40   |  |  |  |  |  |
|                                                   |        |                |                |                |                |  |  |  |  |  |
| Total liabilities                                 |        |                | 2.953.987,64   |                | 2.037.982,40   |  |  |  |  |  |

|                                      |            | 6th EDF         |                    |                   |
|--------------------------------------|------------|-----------------|--------------------|-------------------|
|                                      |            | nue and expendi |                    |                   |
|                                      | for year c | losed 31 Decemb | ber 2002           |                   |
|                                      |            | (€ thousand)    |                    |                   |
|                                      |            |                 |                    |                   |
|                                      |            | Cumulative      | Revenueexpenditure | Cumulative        |
|                                      |            | figure          | for 2002           | figure 31.12.2002 |
|                                      | NOTEO      | 31.12.2001      |                    |                   |
|                                      | NOTES      |                 |                    |                   |
| Revenue                              |            |                 |                    |                   |
| Contributions paid Member States     | 3.2.1      | 7.500.000,00    | 0,00               | 7.500.000,00      |
| Contributions paid EIB               | 3.2.1      | 60.000,00       | 0,00               | 60.000,00         |
| Interest used                        | 3.1.8      | 13.700,00       | 0,00               | 13.700,00         |
| Interest used/Stabex                 | 3.2.3      | 24.078,12       | 0,00               | 24.078,12         |
| Replenishment of Stabex resources    | 3.1.7      | 185.102,55      | 0,00               | 185.102,55        |
| Transfers from 5th EDF               | 3.1.6      | 177.632,24      | 0,00               | 177.632,24        |
| Transfers from 4th EDF               | 3.1.6      | 144.324,75      | 0,00               | 144.324,75        |
| Transfers from 7th EDF               | 3.1.9      | (181.756,97)    | 0.00               | (181.756,97)      |
| Transfers from 8th EDF               | 3.1.9      | (94.000,00)     | 0,00               | (94.000,00)       |
| Entitlements and VAT to be recovered | 3.1.14     | 583,07          | (45,25)            | 537,81            |
| Total revenue                        | 0          | 7.829.663,76    | (45,25)            | 7.829.618,51      |
|                                      |            |                 | (10,20)            |                   |
| Expenditure                          | 3.2.4      |                 |                    |                   |
| Total indicative programmes          |            | 4.616.480,90    | 45.605.21          | 4.662.086,10      |
| Grants (excl.admin.costs)            |            | 4.171.532,06    | 45.088,49          | 4.216.620,55      |
| Special loans                        |            | 444.948,84      | 516,71             | 445.465,55        |
| Structural adjustment                |            | 5.406,68        | -72,64             | 5.334,04          |
| Total non-programmable aid           |            | 2.558.450,45    | 2.344,50           | 2.560.794,95      |
| Interest subsidies                   |            | 84.078,49       | 0,00               | 84.078,49         |
| Emergency aid                        |            | 179.903,20      | 0,00               | 179.903,20        |
| Aid for refugees                     |            | 94.717,60       | 0,00               | 94.717,60         |
| Risk capital                         |            | 536.230.19      | 982,23             | 537.212,42        |
| Sysmin                               |            | 127.789,38      | 321.32             | 128.110.70        |
| Stabex                               |            | 1.451.123.08    | 0.00               | 1.451.123,08      |
| Transfer from 4th EDF                |            | 84.608,50       | 1.040,96           | 85.649,46         |
|                                      |            |                 |                    |                   |
| Total                                |            | 7.180.338,03    | 47.877,07          | 7.228.215,09      |
| Administrative and financial costs   | 3.2.5      | 6.245,62        | 654,03             | 6.899,65          |
| Total expenditure booked             |            | 7.186.583,65    | 48.531,09          | 7.235.114,74      |
| Expenditure to be regularised        |            | 25.183,12       | (16.736,83)        | 8.446,28          |
|                                      |            | 20.100,12       |                    | 0.770,20          |
| Total expenditure                    |            | 7.211.766,76    | 31.794,26          | 7.243.561,02      |
|                                      |            |                 |                    |                   |
| Difference revenue/expenditure       |            | 617.897,00      | (31.839,51)        | 586.057,49        |