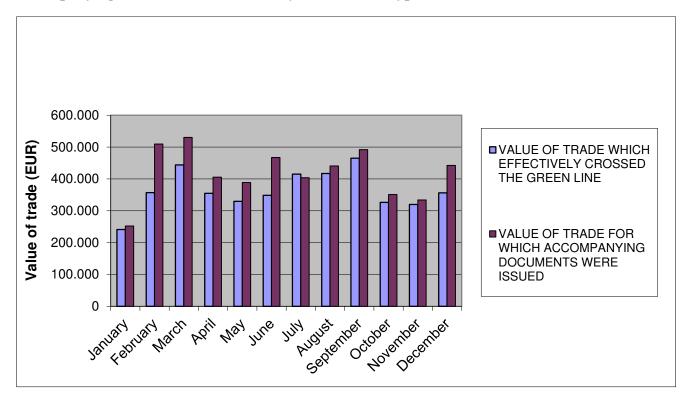

## TABLE III:

Value of goods which crossed the Green Line and value of goods for which accompanying documents were issued by the Turkish Cypriot Chamber of Commerce

#### Source

- For the value of goods for which accompanying documents were issued: Turkish Cypriot Chamber of Commerce
- For the value of goods which crossed the Green Line: Cyprus Customs and Excise Department