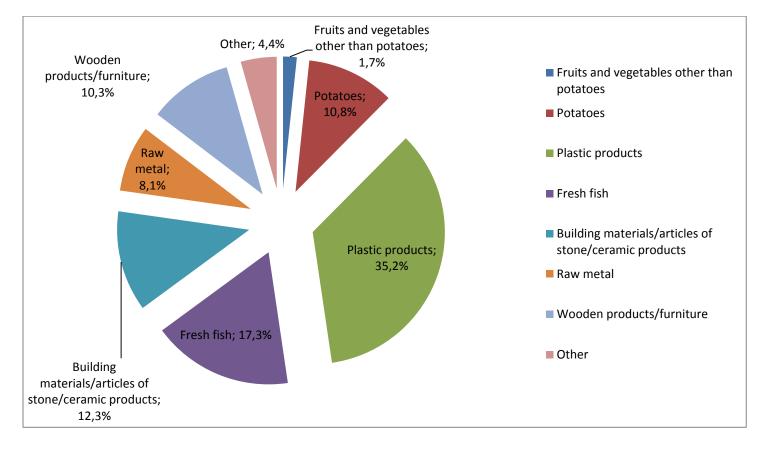

## TABLE IV:

### Most traded products

| Plastic products                                      | 1,540,794.14 | 35.2%  |
|-------------------------------------------------------|--------------|--------|
| Fresh fish                                            | 754,896.10   | 17.3%  |
| Building materials/articles of stone/ceramic products | 538,883.15   | 12.3%  |
| Potatoes                                              | 471,244.40   | 10.8%  |
| Wooden products/furniture                             | 448,651.38   | 10.3%  |
| Raw metal                                             | 354,913.10   | 8.1%   |
| Fruits and vegetables other than potatoes             | 73,293.20    | 1.7%   |
| Other                                                 | 192,292.59   | 4.4%   |
| Total                                                 | 4,374,968.06 | 100.0% |

Source: table based on data received from Cyprus Customs and Excise Department