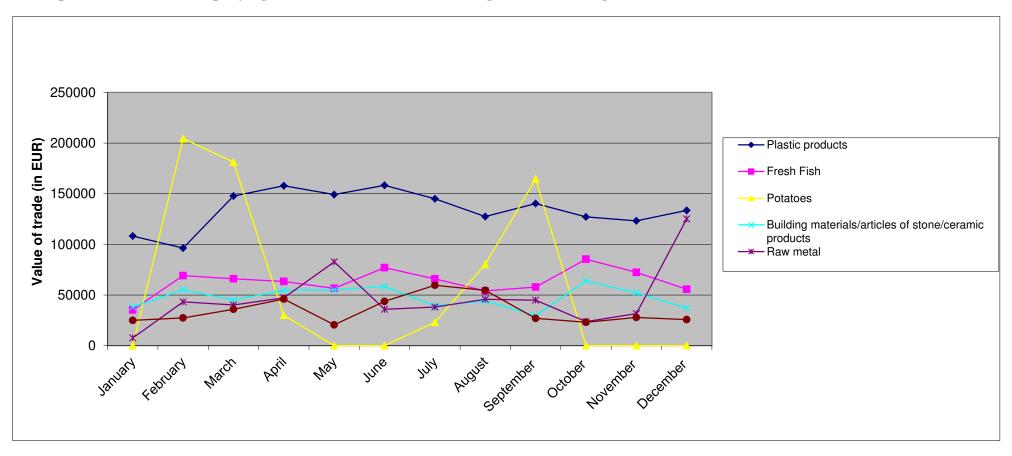

## TABLE V:

Development of issued accompanying documents for the most traded goods in 2016 (highest value)

Source: Graph based on data on issued accompanying documents received from the Turkish Cypriot Chamber of Commerce