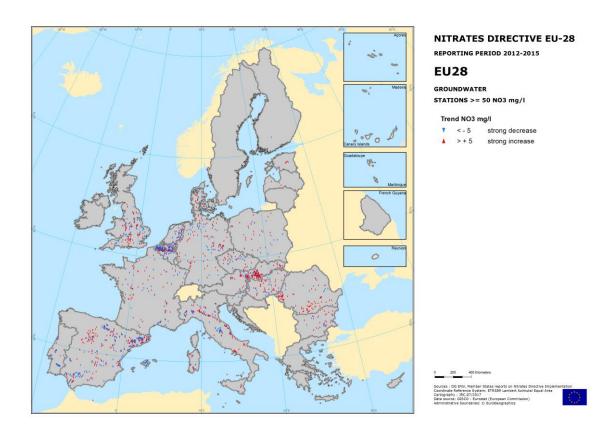

{COM(2018) 257 final}

EN EN

**Map 8.** Trends in nitrates concentrations in groundwater between the reporting periods 2008-2011 and 2012-2015, for stations with an average annual nitrate concentration equal to or above 50 mg/L in 2012-2015.