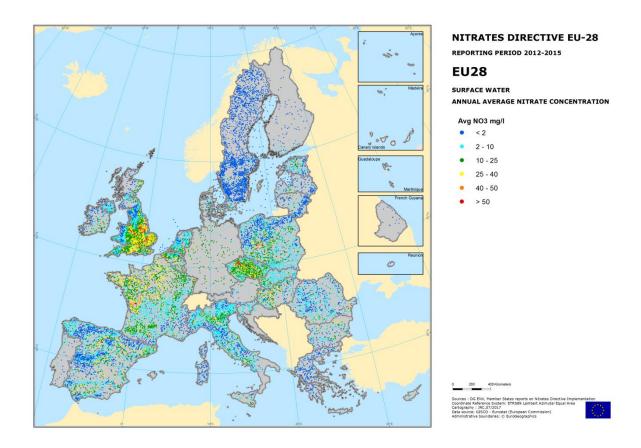

**Map 9.** Annual average nitrate concentrations in surface water for the reporting period 2012-2015.

**Map 10.** Winter average nitrate concentrations in surface water for the reporting period 2012-2015.